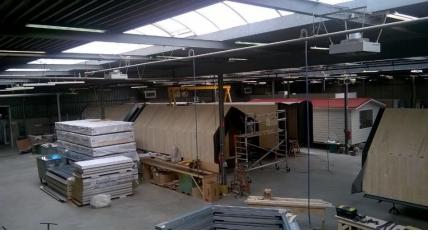

# Zo werkt Heijmans ONE

Plaatsing op pauzelandschappen Start de definitieve invulling van het pauzelandschap? Dan wordt Heijmans ONE verplaatst naar een andere locatie

Binnen I dag geplaatst

Bestaande uit 2 delen die in een fabriek worden gebouwd Plaatsing o.b.v. tijdelijke omgevingsvergunning en indien nodig tijdelijke – ontheffing op het bestemmingsplan