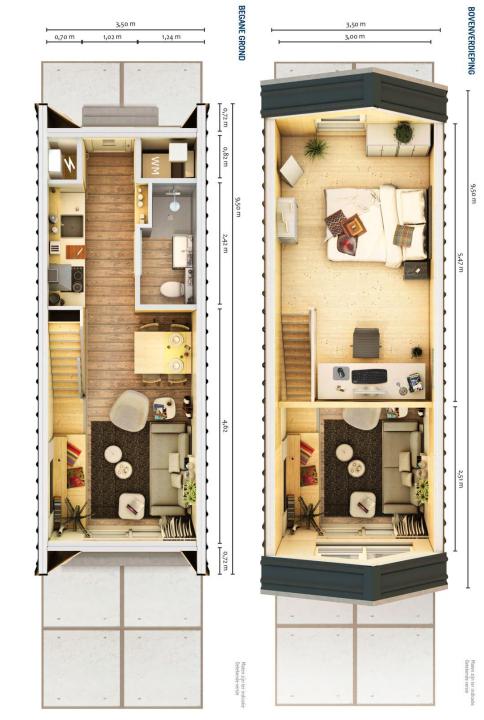

Ontworpen op basis van ruimtegebruik voor één persoon met circa 39 m2 gebruiksoppervlak maar zeker óók bewoonbaar voor 2 personen

Slim ontwerp waardoor de twee delen van Heijmans ONE precies binnen regels voor vervoer over de weg vallen.