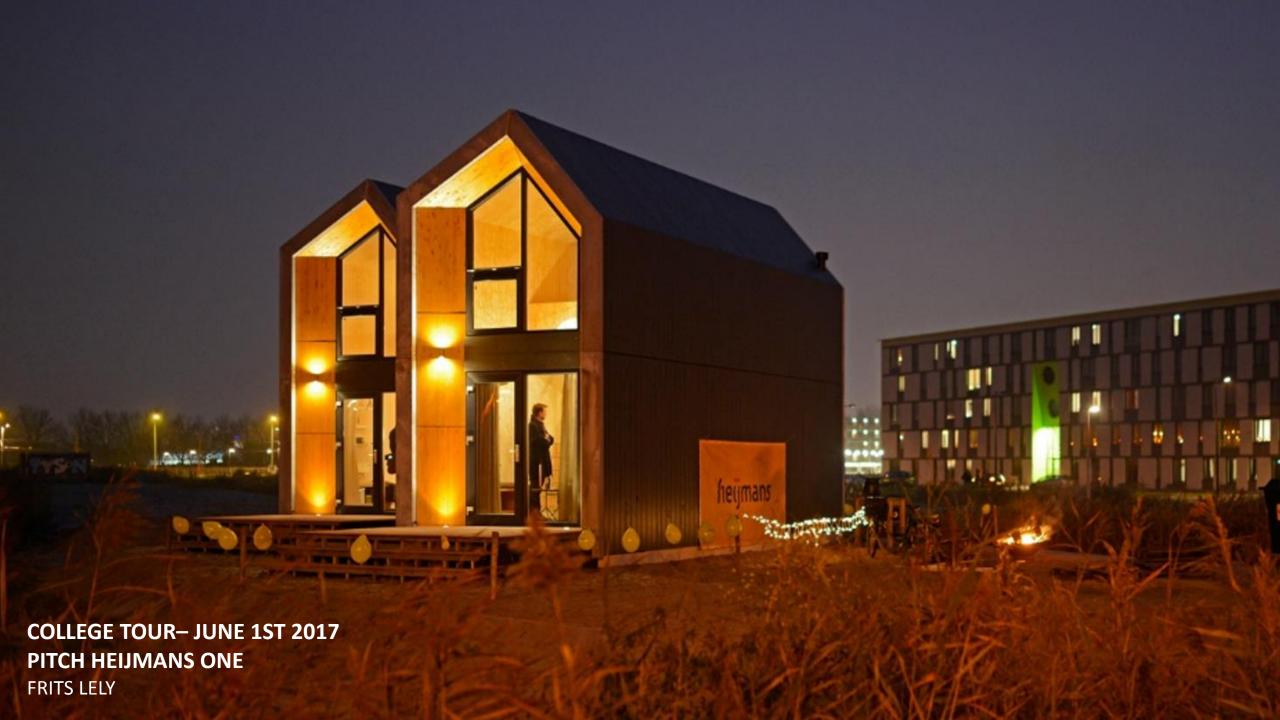

Ontworpen op basis van ruimtegebruik voor één persoon met circa 39 m2 gebruiksoppervlak maar zeker óók bewoonbaar voor 2 personen



Slim ontwerp waardoor de twee delen van Heijmans ONE precies binnen regels voor vervoer over de weg vallen.









Het huis voldoet aan bouwbesluit voor niet-permanente bouwwerken: past bij de aard van het gebruik.







Plaatsing op stelconplaten mogelijk door lichtgewicht constructie.







Lichte, eenvoudig verplaatsbare constructie om te kunnen hergebruiken op meerdere locaties.



Aansluiting op water, riool en elektriciteit nodig. Binnen een dag aan te sluiten.

Het huis is compleet en gebruiksklaar, inclusief badkamer, keuken en installaties.



**INNOVATION = GET IT DONE** 



- Gevel- en dakbekleding: Stalen geïsoleerde sandwichpanelen me