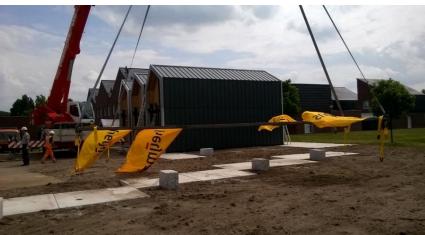

# Zo werkt Heijmans ONE

Plaatsing op pauzelandschappen Start de definitieve invulling van het pauzelandschap? Dan wordt Heijmans ONE verplaatst naar een andere locatie

Binnen I dag geplaatst

Bestaande uit 2 delen die in een fabriek worden gebouwd Plaatsing o.b.v. tijdelijke omgevingsvergunning en indien nodig tijdelijke – ontheffing op het bestemmingsplan