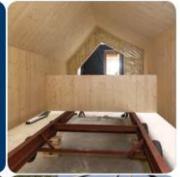

- Terras achterzijde: Betonnen Stelconplaten\*
- Dakindeling: Zonnepanelen en PCM-collector\*
- Stalen portaal constructie: Gevelkaders thermisch verzinkt
- Verdiepingsvloer: Houten balklaag met beschot