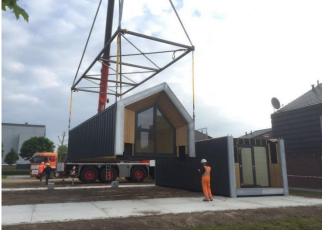

# Zo werkt Heijmans ONE

Plaatsing op pauzelandschappen Start de definitieve invulling van het pauzelandschap? Dan wordt Heijmans ONE verplaatst naar een andere locatie

Binnen I dag geplaatst

Bestaande uit 2 delen die in een fabriek worden gebouwd Plaatsing o.b.v. tijdelijke omgevingsvergunning en indien nodig tijdelijke – ontheffing op het bestemmingsplan