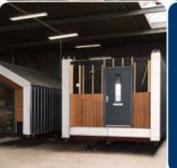

Ontworpen op basis van ruimtegebruik voor één persoon met circa 39 m2 gebruiksoppervlak maar zeker óók bewoonbaar voor 2 personen

Slim ontwerp waardoor de twee delen van Heijmans ONE precies binnen regels voor vervoer over de weg vallen.

Het huis voldoet aan bouwbesluit voor niet-permanente bouwwerken: past bij de aard van het gebruik.

Plaatsing op stelconplaten mogelijk door lichtgewicht constructie.

Lichte, eenvoudig verplaatsbare constructie om te kunnen hergebruiken op meerdere locaties.

Aansluiting op water, riool en elektriciteit nodig. Binnen een dag aan te sluiten.

Het huis is compleet en gebruiksklaar, inclusief badkamer, keuken en installaties.

**INNOVATION = GET IT DONE** 

- Gevel- en dakbekleding: Stalen geïsoleerde sandwichpanelen met trapezium profilering\*
- Gelamineerde massief houten constructie:
  Binnenafwerking beitswerk begane
  grond transparant
- Binnenzonwering bovenverdieping terras zijde: Plichė, kozijnpui gedeelte 1° verdieping aan achtergevel