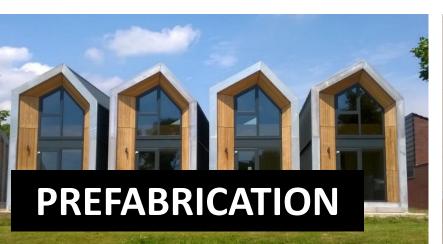

- Dakindeling: Zonnepanelen en PCM-collector\*
- Stalen portaal constructie: Gevelkaders thermisch verzinkt
- Verdiepingsvloer: Houten balklaag met beschot

- Installatieruimte: Aansluiting wasmachine, WTW-unit, elektrische boiler
- Badkamer: Wastafelmeubel, douchebak, hangtoilet met inbouwreservoir, wandafwerking van houten panelen met waterdichte toplaag in tegelmotief
- Trappen voor- en achterzijde: Betonnen bloktreden

# Zo werkt Heijmans ONE

Plaatsing op pauzelandschappen Start de definitieve invulling van het pauzelandschap? Dan wordt Heijmans ONE verplaatst naar een andere locatie

Binnen I dag geplaatst

Bestaande uit 2 delen die in een fabriek worden gebouwd Plaatsing o.b.v. tijdelijke omgevingsvergunning en indien nodig tijdelijke – ontheffing op het bestemmingsplan























227 resultaten gevonden

filter op

SOORT PAGINA

8

Q



heijmans one

## Heijmans ONE

Het verplaatsbare huis voor eenpersoonshuishoudens



#### MICHAE

# Corporatie Huis & Erf plaatst 6 Heijmans ONE's in Schijndel

De verplaatsbare eenpersoons huizen komen in Schijndel te staan 8 JUNI 2018



#### NIEUWS

# 22 extra Heijmans ONE's voor Wonen Limburg

De corporatie gaat de verplaatsbare eenpersoons huizen plaatsen in Panningen en America



#### MIETINGS

# Eerste Heijmans ONE's geplaatst in Weert

Wonen Limburg heeft primeur met in totaal 30 Heijmans ONE's 18 MEI 2016



#### AHETHAR

## Heijmans ONE testlab voor het Nieuwe Wonen op FabCity

Heijmans onderzoekt toekomst van wonen tijdens FabCity 11 APRIL 2016



#### NIEUWS

# Heijmans ONE maand lang 'schrijfverblijf'

Jero