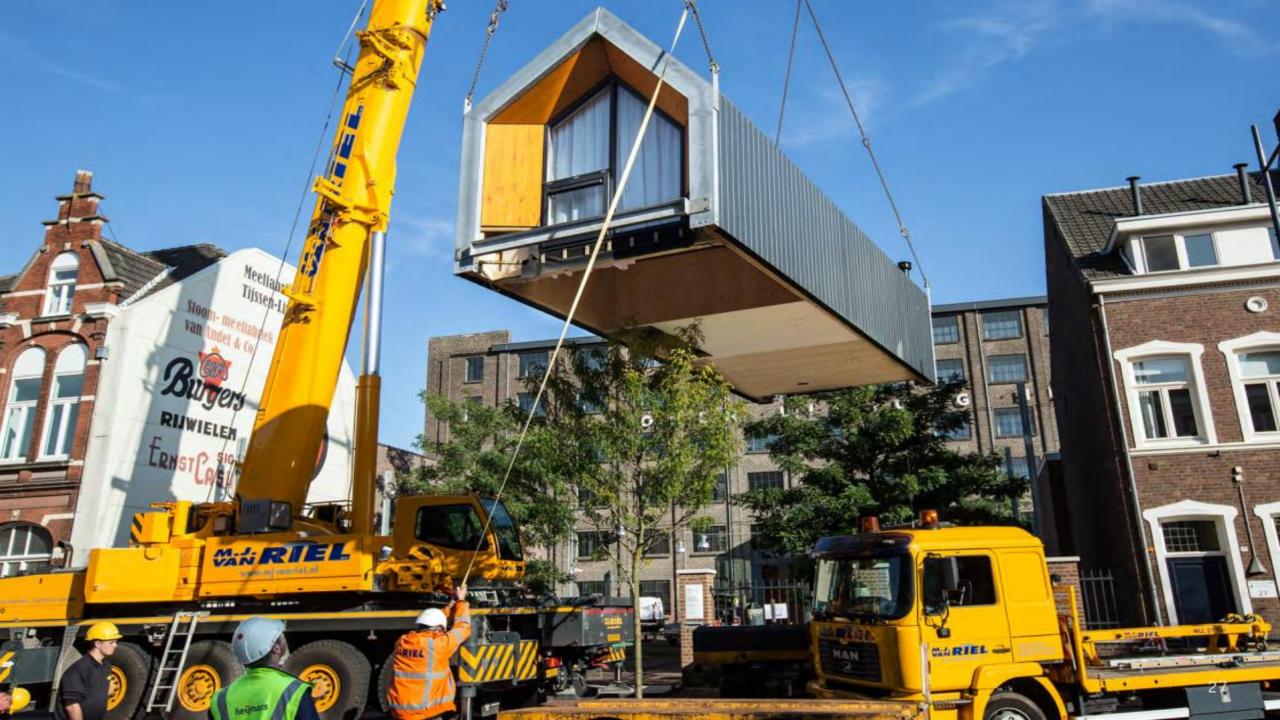

Ontworpen op basis van ruimtegebruik voor één persoon met circa 39 m2 gebruiksoppervlak maar zeker óók bewoonbaar voor 2 personen

Slim ontwerp waardoor de twee delen van Heijmans ONE precies binnen regels voor vervoer over de weg vallen.

Het huis voldoet aan bouwbesluit voor niet-permanente bouwwerken: past bij de aard van het gebruik.

Plaatsing op stelconplaten mogelijk door lichtgewicht constructie.

Lichte, eenvoudig verplaatsbare constructie om te kunnen hergebruiken op meerdere locaties.

# Zo werkt Heijmans ONE

Plaatsing op pauzelandschappen Start de definitieve invulling van het pauzelandschap? Dan wordt Heijmans ONE verplaatst naar een andere locatie

Binnen I dag geplaatst

Bestaande uit 2 delen die in een fabriek worden gebouwd Plaatsing o.b.v. tijdelijke omgevingsvergunning en indien nodig tijdelijke – ontheffing op het bestemmingsplan