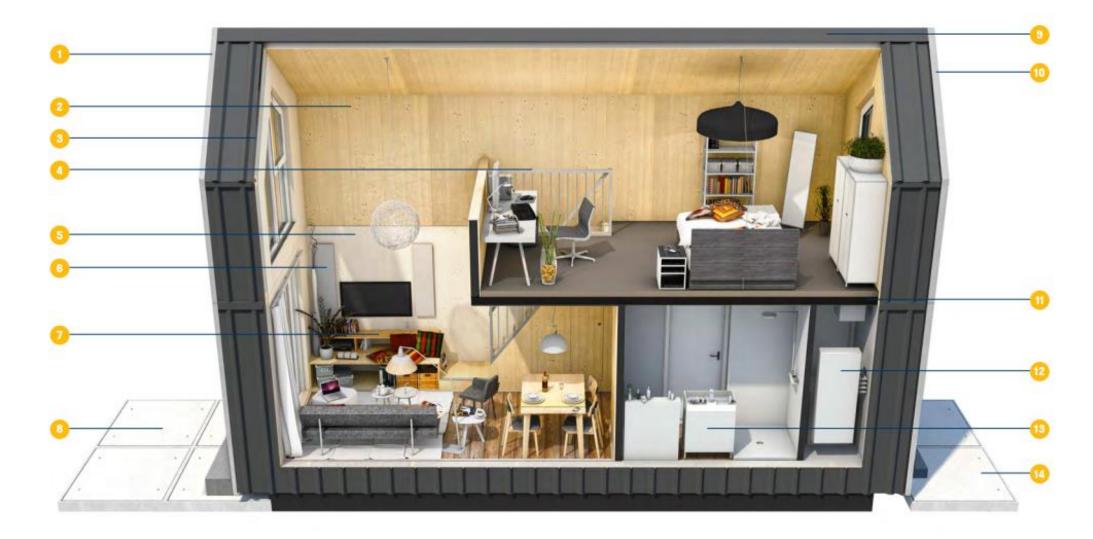

Aansluiting op water, riool en elektriciteit nodig. Binnen een dag aan te sluiten.

Het huis is compleet en gebruiksklaar, inclusief badkamer, keuken en installaties.

**INNOVATION = GET IT DONE** 

- Gevel- en dakbekleding: Stalen geïsoleerde sandwichpanelen met trapezium profilering\*
- Gelamineerde massief houten constructie:
  Binnenafwerking beitswerk begane
  grond transparant
- Binnenzonwering bovenverdieping terras zijde: Plichė, kozijnpui gedeelte 1° verdieping aan achtergevel

- Traphek: Stalen frame met spijlen, thermisch verzinkt
- Gelamineerde massief houten constructie: Binnenafwerking beitswerk 1° verdieping en dak white wash\*
- Verwarming: Infrarood wandpanelen
- 7V-meubel: Zitmeubel gelamineerd massief hout

- Terras achterzijde: Betonnen Stelconplaten\*
- Dakindeling: Zonnepanelen en PCM-collector\*
- Stalen portaal constructie: Gevelkaders thermisch verzinkt
- Verdiepingsvloer: Houten balklaag met beschot

- Installatieruimte: Aansluiting wasmachine, WTW-unit, elektrische boiler
- Badkamer: Wastafelmeubel, douchebak, hangtoilet met inbouwreservoir, wandafwerking van houten panelen met waterdichte toplaag in tegelmotief
- Trappen voor- en achterzijde: Betonnen bloktreden