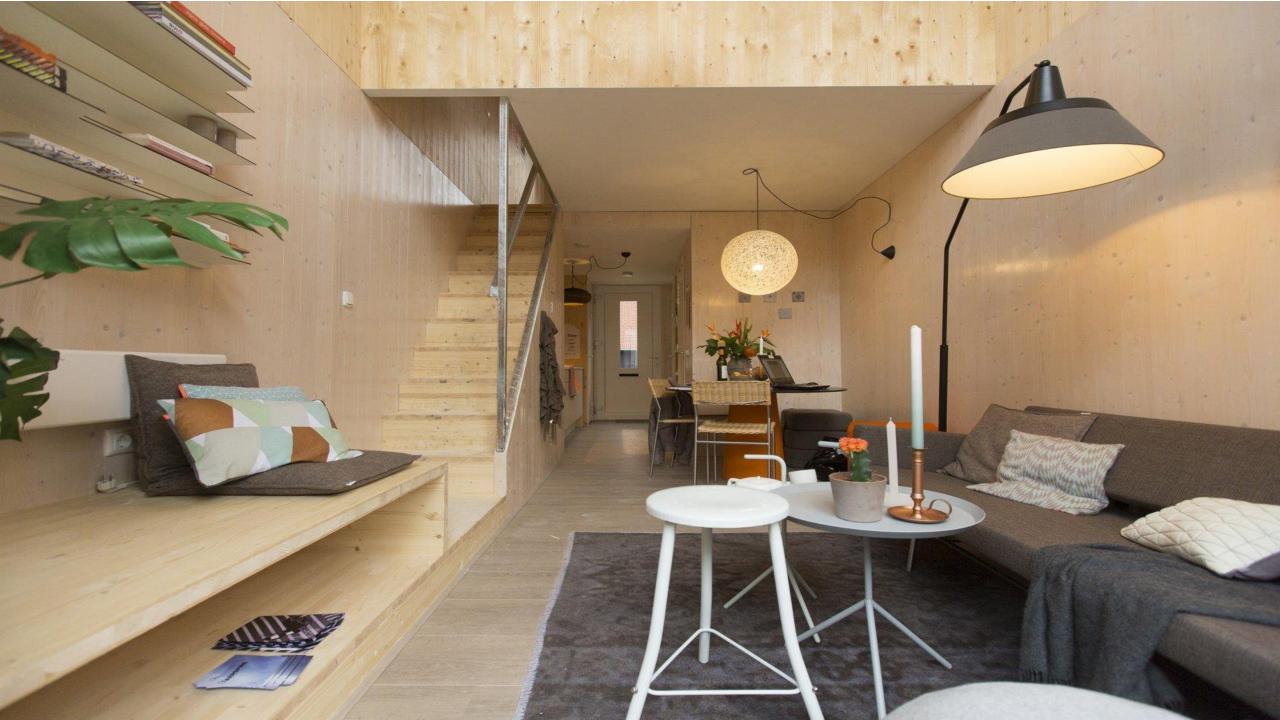

Aansluiting op water, riool en elektriciteit nodig. Binnen een dag aan te sluiten.

Het huis is compleet en gebruiksklaar, inclusief badkamer, keuken en installaties.

**INNOVATION = GET IT DONE** 

- Gevel- en dakbekleding: Stalen geïsoleerde sandwichpanelen met trapezium profilering\*
- Gelamineerde massief houten constructie:
  Binnenafwerking beitswerk begane
  grond transparant
- Binnenzonwering bovenverdieping terras zijde: Plichė, kozijnpui gedeelte 1° verdieping aan achtergevel

- Installatieruimte: Aansluiting wasmachine, WTW-unit, elektrische boiler
- Badkamer: Wastafelmeubel, douchebak, hangtoilet met inbouwreservoir, wandafwerking van houten panelen met waterdichte toplaag in tegelmotief
- Trappen voor- en achterzijde: Betonnen bloktreden