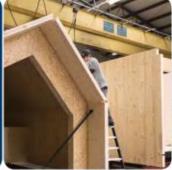

Ontworpen op basis van ruimtegebruik voor één persoon met circa 39 m2 gebruiksoppervlak maar zeker óók bewoonbaar voor 2 personen

Slim ontwerp waardoor de twee delen van Heijmans ONE precies binnen regels voor vervoer over de weg vallen.

# Zo werkt Heijmans ONE

Plaatsing op pauzelandschappen Start de definitieve invulling van het pauzelandschap? Dan wordt Heijmans ONE verplaatst naar een andere locatie

Binnen I dag geplaatst

Bestaande uit 2 delen die in een fabriek worden gebouwd Plaatsing o.b.v. tijdelijke omgevingsvergunning en indien nodig tijdelijke – ontheffing op het bestemmingsplan