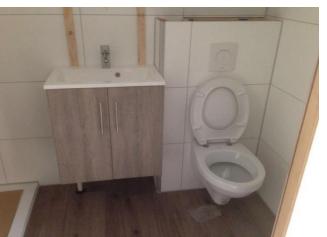

- Installatieruimte: Aansluiting wasmachine, WTW-unit, elektrische boiler
- Badkamer: Wastafelmeubel, douchebak, hangtoilet met inbouwreservoir, wandafwerking van houten panelen met waterdichte toplaag in tegelmotief
- Trappen voor- en achterzijde: Betonnen bloktreden