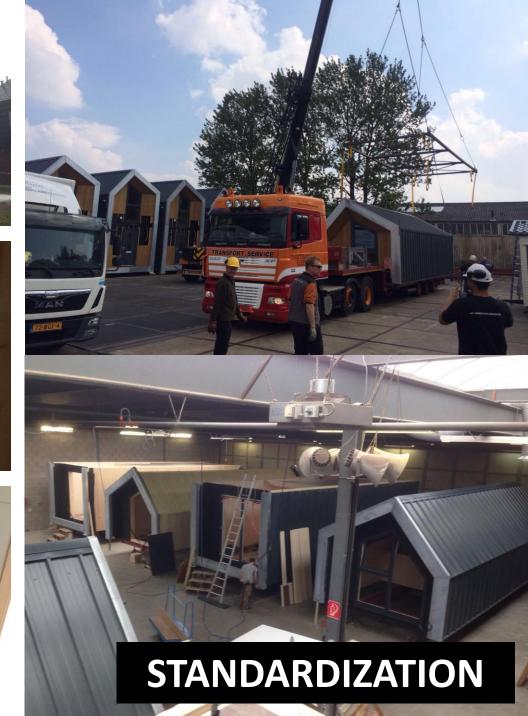

# Zo werkt Heijmans ONE

Plaatsing op pauzelandschappen Start de definitieve invulling van het pauzelandschap? Dan wordt Heijmans ONE verplaatst naar een andere locatie

Binnen I dag geplaatst

Bestaande uit 2 delen die in een fabriek worden gebouwd Plaatsing o.b.v. tijdelijke omgevingsvergunning en indien nodig tijdelijke – ontheffing op het bestemmingsplan