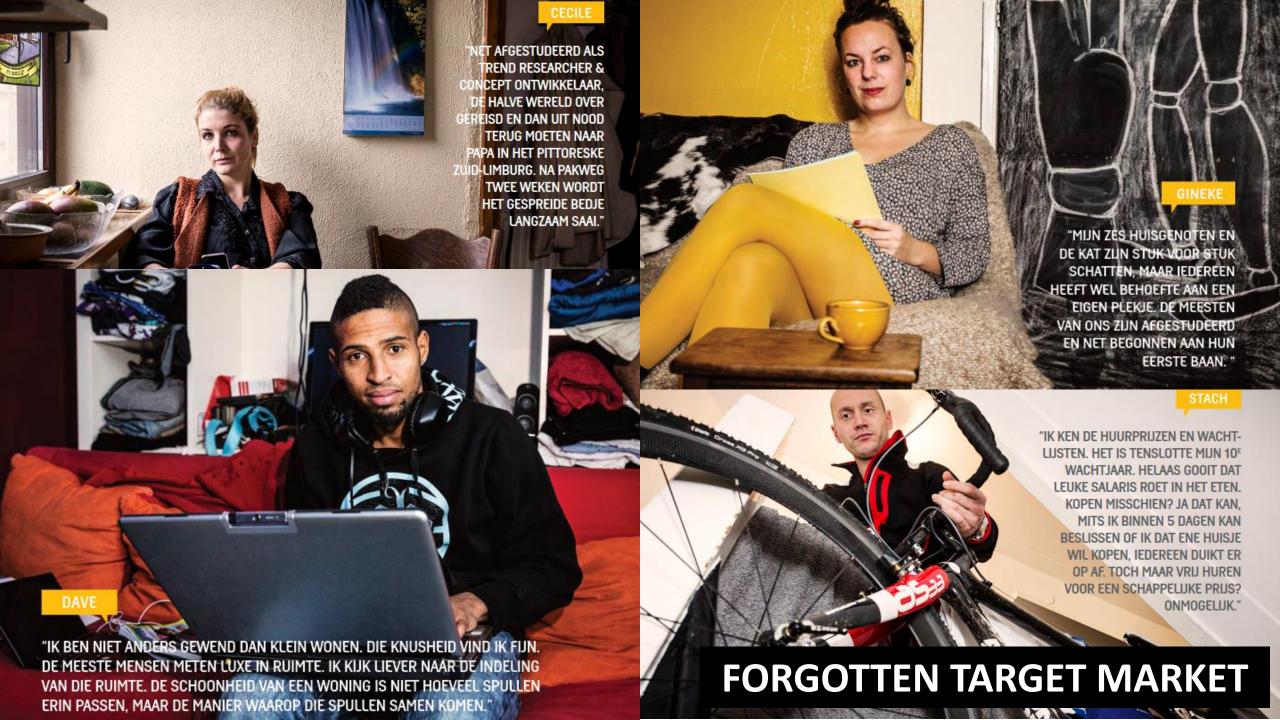

Ontworpen op basis van ruimtegebruik voor één persoon met circa 39 m2 gebruiksoppervlak maar zeker óók bewoonbaar voor 2 personen

Slim ontwerp waardoor de twee delen van Heijmans ONE precies binnen regels voor vervoer over de weg vallen.