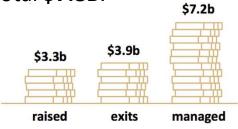

We create innovation communities

that support impactful entrepreneurs

to fix the world

CIC locations are home to more than **1.600** companies across **nine** locations

CIC companies have raised more than **\$3.3B of capital**, have surpassed **\$3.9B in publicly disclosed exit value**. Funds managed by firms housed at CIC total **\$7.8B**.