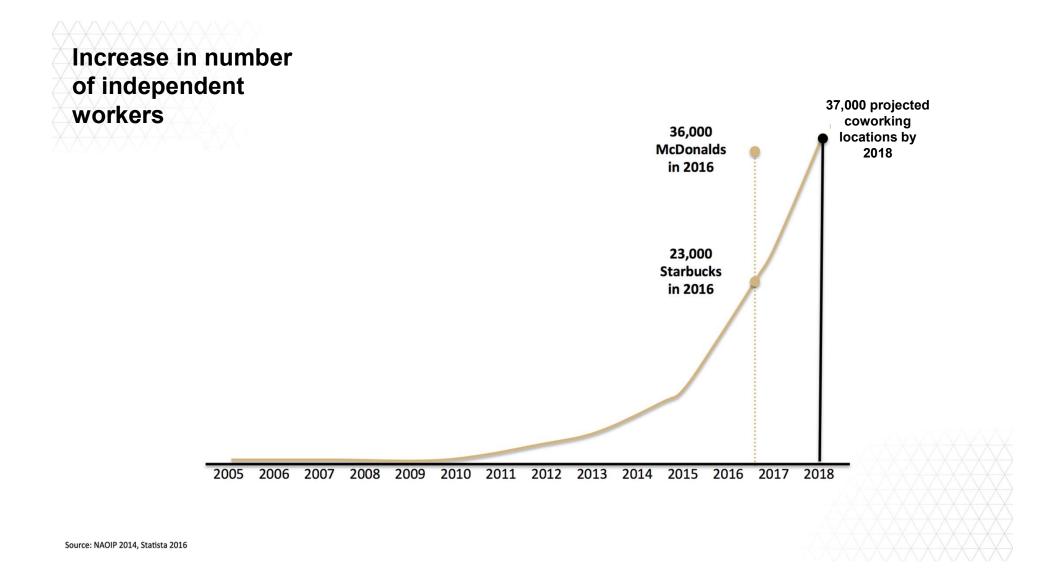

support impactful entrepreneurs

to fix the world





CIC locations are home to more than **1.600** companies across **nine** locations







CIC companies have raised more than **\$3.3B of capital**, have surpassed **\$3.9B in publicly disclosed exit value**. Funds managed by firms housed at CIC total **\$7.8B**.







## The shift towards shared uses of office space

The unique characteristics of startup and innovation users



Innovation is upending established businesses



\$30 billion 145,000 employees



\$5 billion 60,000 employees



\$300 billion 132,000 employees



\$35 billion 13 employees



\$25 billion2,000 employees

**É** iPhone

\$729 billion 92,000 employees





Source: Wall Street Journal 2016 (US data)



Source: Fast company 2015, US Bureau of labor statistics





The shift towards shared uses of office space

The unique characteristics of startup and innovation users



Startups need three essential resources





| X | Proximity |
|---|-----------|
| Å | grants    |
| Å | access to |
|   | these     |
|   | resources |

| Office location    | Total pairs | % collaborating |
|--------------------|-------------|-----------------|
| SAME CORRIDOR      | 243         | 10.1%           |
|                    |             |                 |
| SAME FLOOR         | 1038        | 1.9%            |
|                    |             |                 |
| DIFFERENT FLOOR    | 1736        | 0.3%            |
|                    |             |                 |
| DIFFERENT BUILDING | 1261        | 0.4%            |
|                    |             |