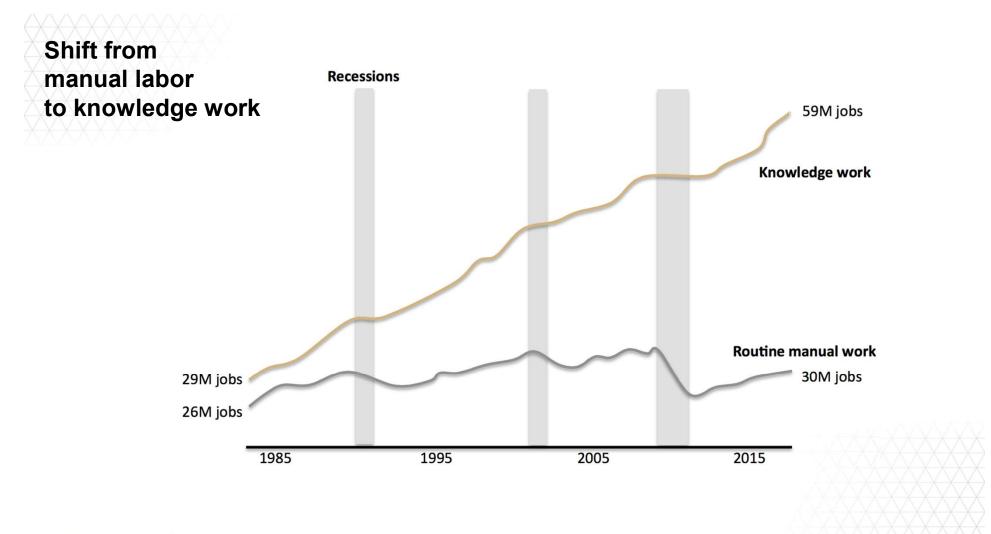

We create innovation communities

that support impactful entrepreneurs

to fix the world





CIC locations are home to more than **1.600** companies across **nine** locations







CIC companies have raised more than **\$3.3B of capital**, have surpassed **\$3.9B in publicly disclosed exit value**. Funds managed by firms housed at CIC total **\$7.8B**.







## The shift towards shared uses of office space

The unique characteristics of startup and innovation users



Innovation is upending established businesses



\$30 billion 145,000 employees



\$5 billion 60,000 employees



\$300 billion 132,000 employees



\$35 billion 13 employees



\$25 billion2,000 employees

**É** iPhone

\$729 billion 92,000 employees





Source: Wall Street Journal 2016 (US data)



Source: Fast company 2015, US Bureau of labor statistics





The shift towards shared uses of office space

The unique characteristics of startup and innovation users



Startups need three essential resources





| X | Proximity |
|---|-----------|
| Å | grants    |
| Å | access to |
|   | these     |
|   | resources |

| Office location    | Total pairs | % collaborating |
|--------------------|-------------|-----------------|
| SAME CORRIDOR      | 243         | 10.1%           |
|                    |             |                 |
| SAME FLOOR         | 1038        | 1.9%            |
|                    |             |                 |
| DIFFERENT FLOOR    | 1736        | 0.3%            |
|                    |             |