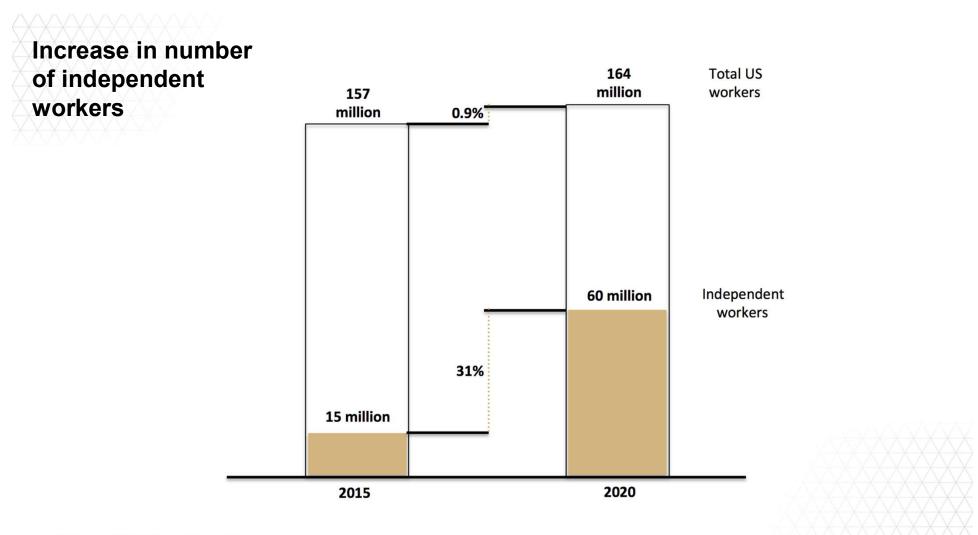

We create innovation communities

that support impactful entrepreneurs

to fix the world





CIC locations are home to more than **1.600** companies across **nine** locations







CIC companies have raised more than **\$3.3B of capital**, have surpassed **\$3.9B in publicly disclosed exit value**. Funds managed by firms housed at CIC total **\$7.8B**.







## The shift towards shared uses of office space

The unique characteristics of startup and innovation users



Innovation is upending established businesses



\$30 billion 145,000 employees



\$5 billion 60,000 employees



\$300 billion 132,000 employees



\$35 billion 13 employees



\$25 billion2,000 employees

**É** iPhone

\$729 billion 92,000 employees





Source: Wall Street Journal 2016 (US data)



Source: Fast company 2015, US Bureau of labor statistics





The shift towards shared uses of office space

The unique characteristics of startup and innovation users



Startups need three essential resources





| X | Proximity |
|---|-----------|
| Å | grants    |
| Å | access to |
|   | these     |
|   | resources |

| Office location    | Total pairs | % collaborating |
|--------------------|-------------|-----------------|
| SAME CORRIDOR      | 243         | 10.1%           |
|                    |             |                 |
| SAME FLOOR         | 1038        | 1.9%            |
|                    |             |                 |
| DIFFERENT FLOOR    | 1736        | 0.3%            |
|                    |             |                 |
| DIFFERENT BUILDING | 1261