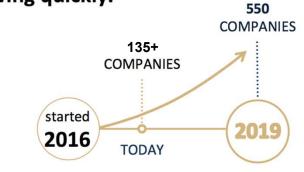

## CIC Rotterdam opened in September 2016 and is **growing quickly**.

Venture Cafe Rotterdam has had more than 400 events to date since opening and will work towards facilitating 700 events per year